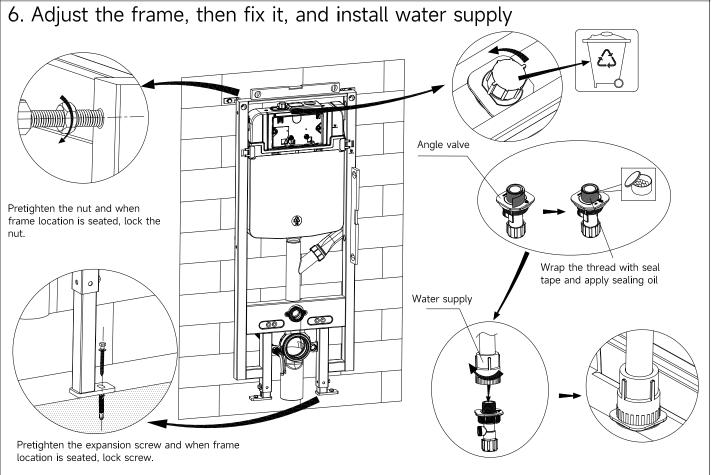

ain pipe. Customer should confirm whichever installation system according to drainage outlet position. If drainage outlet does not fall within the three systems, customer should follow one of three drainage system layout to correspond installation of our concealed cistern.







**-9-**







#### 8.2 Installation steps of corrugated pipe (protect circuit connection line)



## Installation steps of corrugated pipe (protect circuit connection line)

- Penetrate one end of the corrugated pipe into the back of the iron frame with a round hole of pipe clamp.
- 2. Insert the other end into the circuit breaker-junction box (Users buy it by themselves)



Circuit breaker-junction box (not supplied)

Note: Please review installation manual of smart toilet for connection of power cable