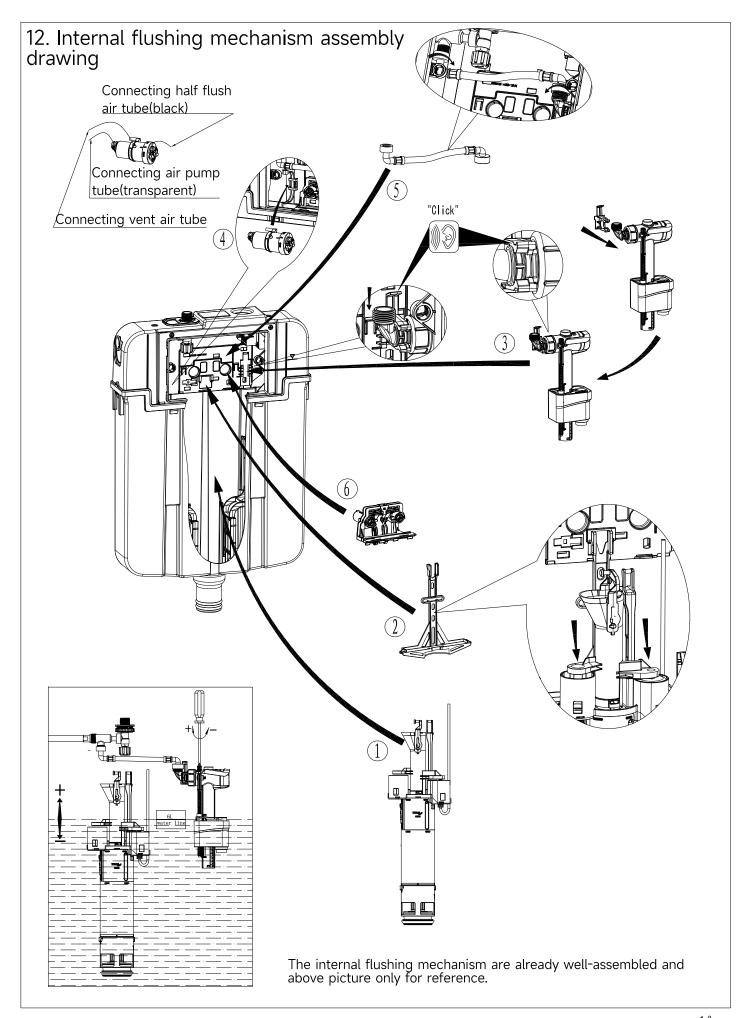

# Installation manual

To use the automatic flushing function, it is necessary to purchase WATERGATE ADAPTA shower toilet (Pro or Pro+ model)

For wall-mounted WC with connection dimensions according to EN 33:2011 For constructions carried out by the dry process