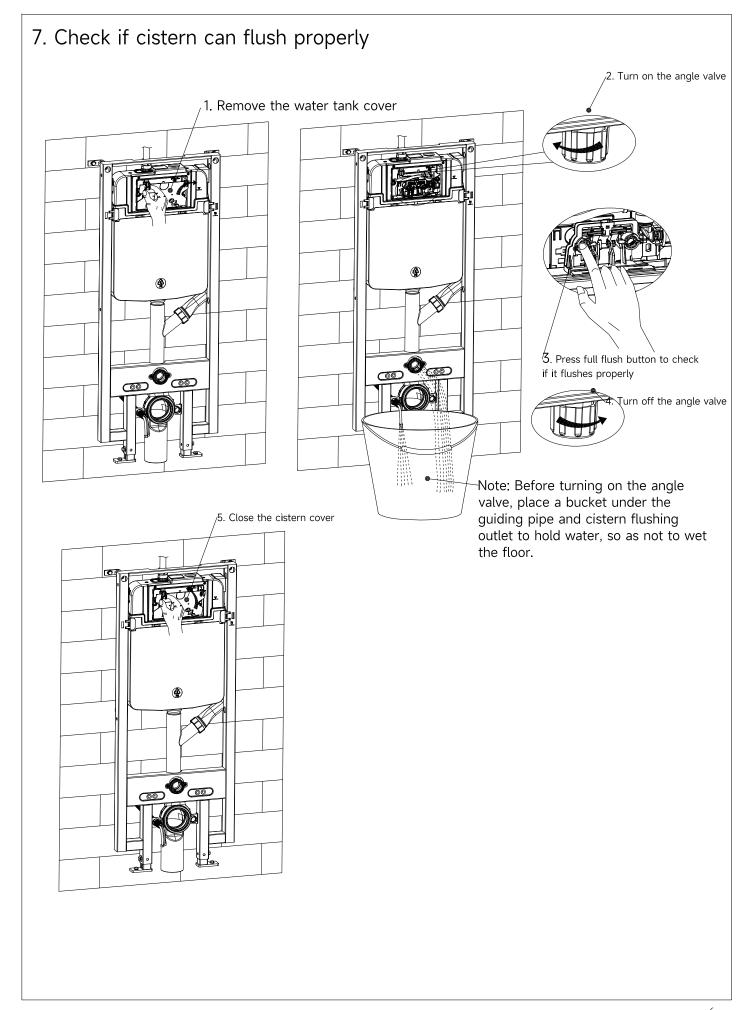

n pipe. Customer should confirm whichever installation system according to drainage outlet position. If drainage outlet does not fall within the three systems, customer should follow one of three drainage system layout to correspond installation of our concealed cistern.







**-9-**







#### 8.2 Installation steps of corrugated pipe (protect circuit connection line)



## Installation steps of corrugated pipe (protect circuit connection line)

- Penetrate one end of the corrugated pipe into the back of the iron frame with a round hole of pipe clamp.
- 2. Insert the other end into the circuit breaker-junction box (Users buy it by themselves)



Circuit breaker-junction box (not supplied)

Note: Please review installation manual of smart toilet for connection of power cable