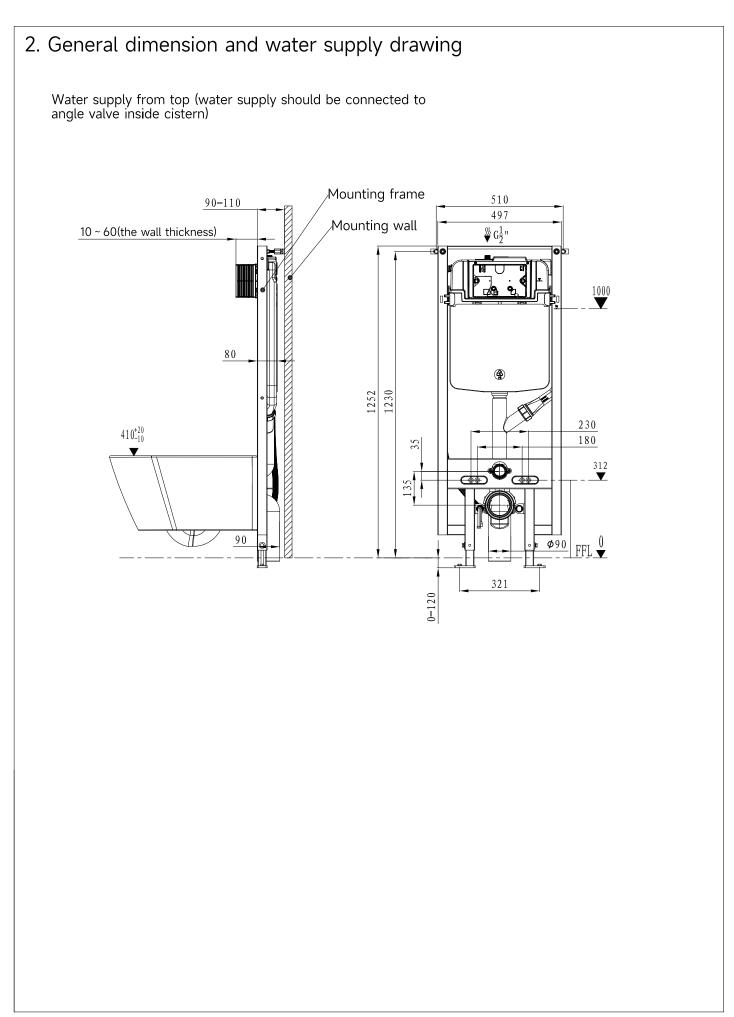

#### NOTES:

- Mount before bricks building.
  All size unit in MM.
- 3. Follow the material product, should there is an unconformity with drawing.