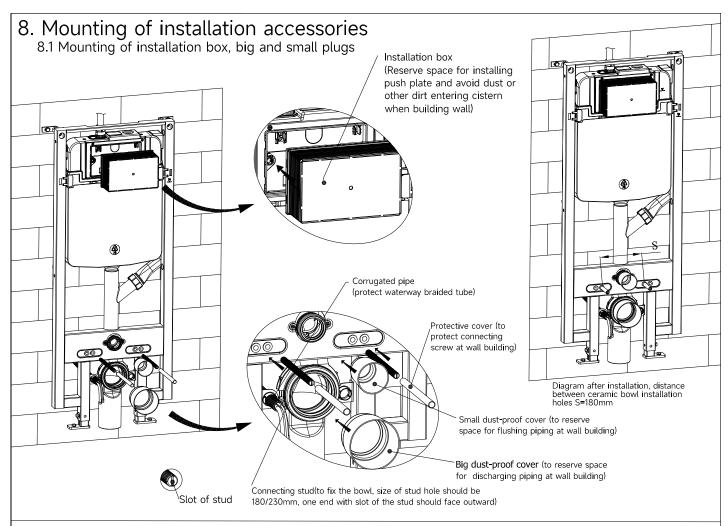

| LIST OF Main Installation accessories |                                |                 |                                                                                                          |
|---------------------------------------|--------------------------------|-----------------|----------------------------------------------------------------------------------------------------------|
| No.                                   | Description                    | Qty             | Function                                                                                                 |
| 1                                     | Expansion screw                | 4               | Fix the frame and fixed angle                                                                            |
| 2                                     | Wall fixing bracket            | 2               | Fixation of frame                                                                                        |
| 3                                     | T- connector                   | 1               | To connect braided pipe                                                                                  |
| 4                                     | Angle valve                    | 1               | Water inlet switch of fill valve                                                                         |
| 5                                     | Cistern cover                  | 1               | To fix bracket and seal water tank                                                                       |
| 6                                     | Socket head screw              | 2               | To mount and lock metal frame to wall bracket                                                            |
| 7                                     | Installation box               | 1               | Reserve space for installing push plate and avoid dust or other dirt entering cistern when building wall |
| 8                                     | Connecting stud                | 2               | To mount ceramic bowl                                                                                    |
| 9                                     | Protective cover               | 2               | To protect connecting screw at wall building                                                             |
| 10                                    | Straight pipe                  | 1               | To supply water from cistern to toilet (Length to be adjusted according to wall thickness)               |
| 11                                    | Connecting pipe                | 11              |                                                                                                          |
| 12                                    | Big and small dust proof plugs | 1pc for<br>each | To reserve space for straight pipe and bend pipe during wall building                                    |
| 13                                    | Sewage pipe                    | 1               | To discharge waste from toilet                                                                           |
| 14                                    | Deodorization connecting cable | 1               | To supply 12V DC power and deodorization signal by connecting smart toilet and deodorization module      |
| 15                                    | Air tube                       | 1               | To supply air for pneumatic flush valve by connecting smart toilet and pneumatic flush valve             |
| 16                                    | Water supply pipe              | 1               | To supply water for smart toilet                                                                         |
| 17                                    | Guiding pipe                   | 2               | To protect electricity cable and water supply pipe                                                       |
| 18                                    | Clamp                          | 1               | To mount draining syphon                                                                                 |
| 19                                    | Fixing bracket                 | 1               |                                                                                                          |
| 20                                    | Air controlling device         | 1               | To control air inlet                                                                                     |