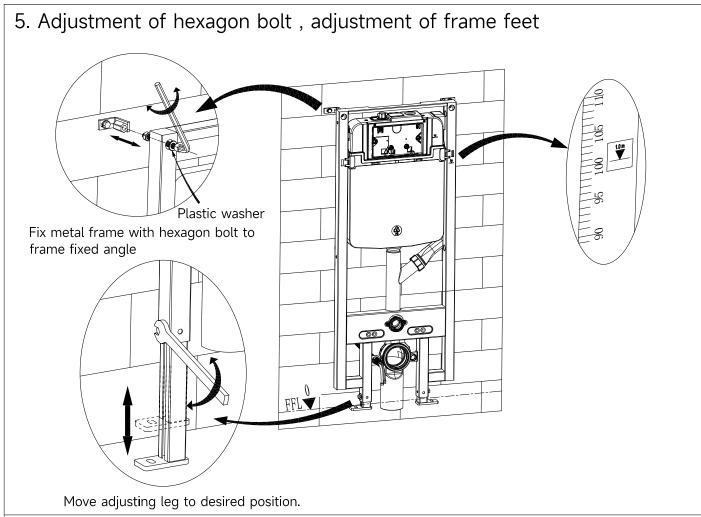

drain pipe. Customer should confirm whichever installation system according to drainage outlet position. If drainage outlet does not fall within the three systems, customer should follow one of three drainage system layout to correspond installation of our concealed cistern.







**-9-**







#### 8.2 Installation steps of corrugated pipe (protect circuit connection line)



## Installation steps of corrugated pipe (protect circuit connection line)

- Penetrate one end of the corrugated pipe into the back of the iron frame with a round hole of pipe clamp.
- 2. Insert the other end into the circuit breaker-junction box (Users buy it by themselves)



Circuit breaker-junction box (not supplied)

Note: Please review installation manual of smart toilet for connection of power cable