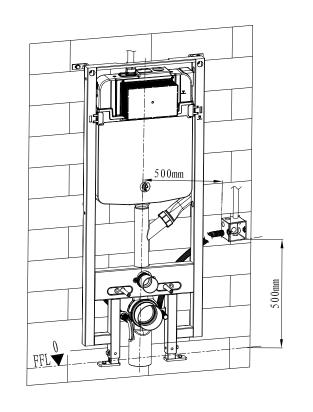

#### NOTES:

- Mount before bricks building.
  All size unit in MM.
- 3. Follow the material product, should there is an unconformity with drawing.