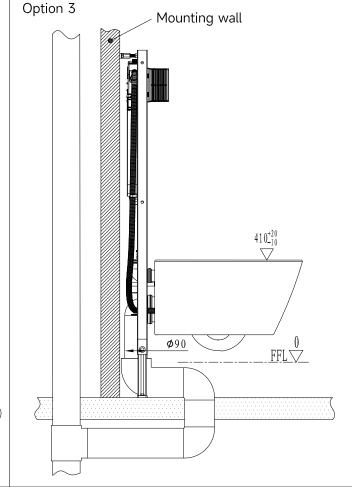

### 1. Drainage System Layout

Drawing 1 to 3 are three different installation systems for drain pipe. Customer should confirm whichever installation system according to drainage outlet position. If drainage outlet does not fall within the three systems, customer should follow one of three drainage system layout to correspond installation of our concealed cistern.