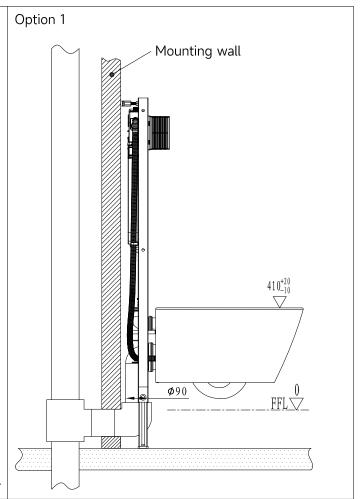

### 1. Drainage System Layout

Drawing 1 to 3 are three different installation systems for drain pipe. Customer should confirm whichever installation system according to drainage outlet position. If drainage outlet does not fall within the three systems, customer should follow one of three drainage system layout to correspond installation of our concealed cistern.