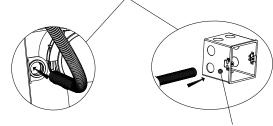

#### 8.2 Installation steps of corrugated pipe (protect circuit connection line)

## Installation steps of corrugated pipe (protect circuit connection line)

- Penetrate one end of the corrugated pipe into the back of the iron frame with a round hole of pipe clamp.
- 2. Insert the other end into the circuit breaker-junction box (Users buy it by themselves)