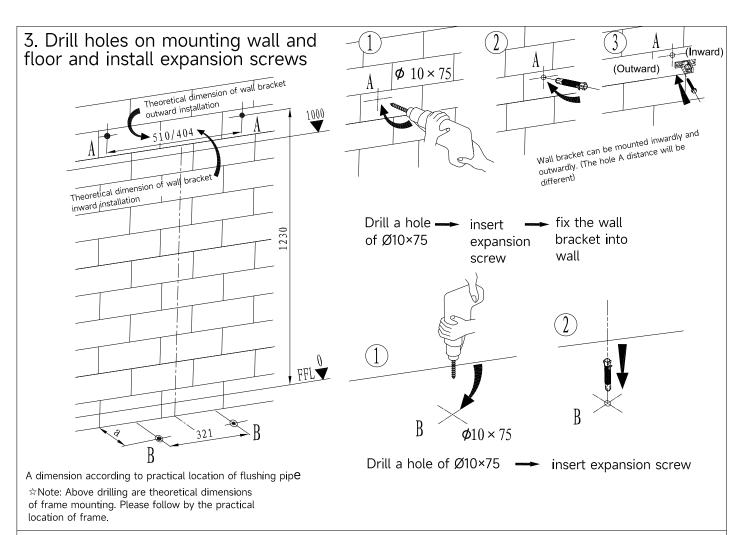

#### NOTES:

- Mount before bricks building.
  All size unit in MM.
- 3. Follow the material product, should there is an unconformity with drawing.