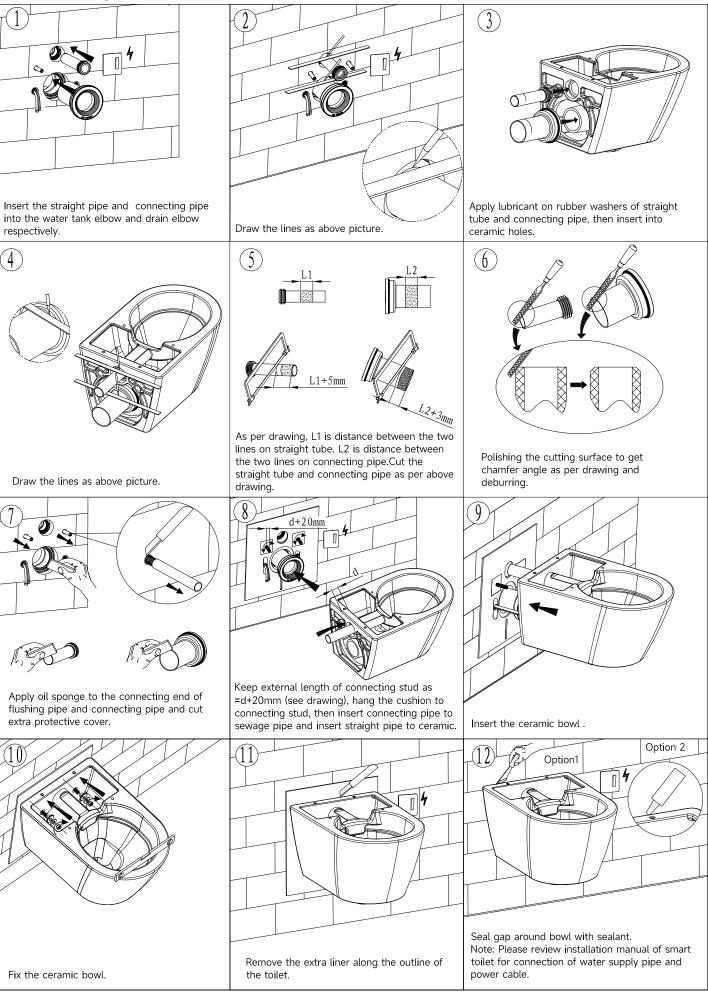

### 11. Mounting of ceramic bowl

#### Important instruction:

- 1. Please adhere to the following installation instructions. We shall not be responsible for failures and loss that are contributed to improper installation.
- 2. Please confirm the fixation location of Frame prior to installation and obtain the finished floor surface. Draw FFL on installation wall and follow it as baseline from ZERO (0) level.
- 3. The instructions have been composed based in the latest product specifications. We reserve the right to make modifications to the packaging and specifications without providing prior notification.

#### NOTES:

- Mount before bricks building.
  All size unit in MM.
- 3. Follow the material product, should there is an unconformity with drawing.