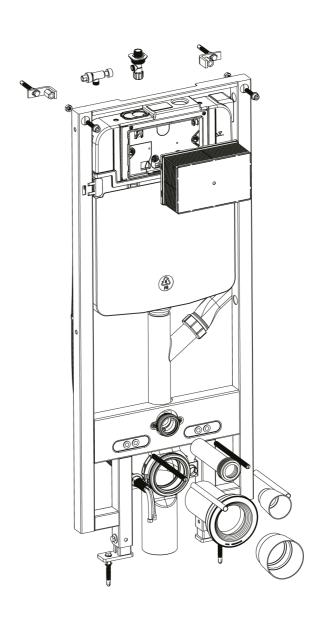

| LIST OF Main Installation accessories |                                |                 |                                                                                                          |
|---------------------------------------|--------------------------------|-----------------|----------------------------------------------------------------------------------------------------------|
| No.                                   | Description                    | Qty             | Function                                                                                                 |
| 1                                     | Expansion screw                | 4               | Fix the frame and fixed angle                                                                            |
| 2                                     | Wall fixing bracket            | 2               | Fixation of frame                                                                                        |
| 3                                     | T- connector                   | 1               | To connect braided pipe                                                                                  |
| 4                                     | Angle valve                    | 1               | Water inlet switch of fill valve                                                                         |
| 5                                     | Cistern cover                  | 1               | To fix bracket and seal water tank                                                                       |
| 6                                     | Socket head screw              | 2               | To mount and lock metal frame to wall bracket                                                            |
| 7                                     | Installation box               | 1               | Reserve space for installing push plate and avoid dust or other dirt entering cistern when building wall |
| 8                                     | Connecting stud                | 2               | To mount ceramic bowl                                                                                    |
| 9                                     | Protective cover               | 2               | To protect connecting screw at wall building                                                             |
| 10                                    | Straight pipe                  | 1               | To supply water from cistern to toilet (Length to be adjusted according to wall thickness)               |
| 11                                    | Connecting pipe                | 11              |                                                                                                          |
| 12                                    | Big and small dust proof plugs | 1pc for<br>each | To reserve space for straight pipe and bend pipe during wall building                                    |
| 13                                    | Sewage pipe                    | 1               | To discharge waste from toilet                                                                           |
| 14                                    | Deodorization connecting cable | 1               | To supply 12V DC power and deodorization signal by connecting smart toilet and deodorization module      |
| 15                                    | Air tube                       | 1               | To supply air for pneumatic flush valve by connecting smart toilet and pneumatic flush valve             |
| 16                                    | Water supply pipe              | 1               | To supply water for smart toilet                                                                         |
| 17                                    | Guiding pipe                   | 2               | To protect electricity cable and water supply pipe                                                       |
| 18                                    | Clamp                          | 1               | To mount draining syphon                                                                                 |
| 19                                    | Fixing bracket                 | 1               |                                                                                                          |
| 20                                    | Air controlling device         | 1               | To control air inlet                                                                                     |