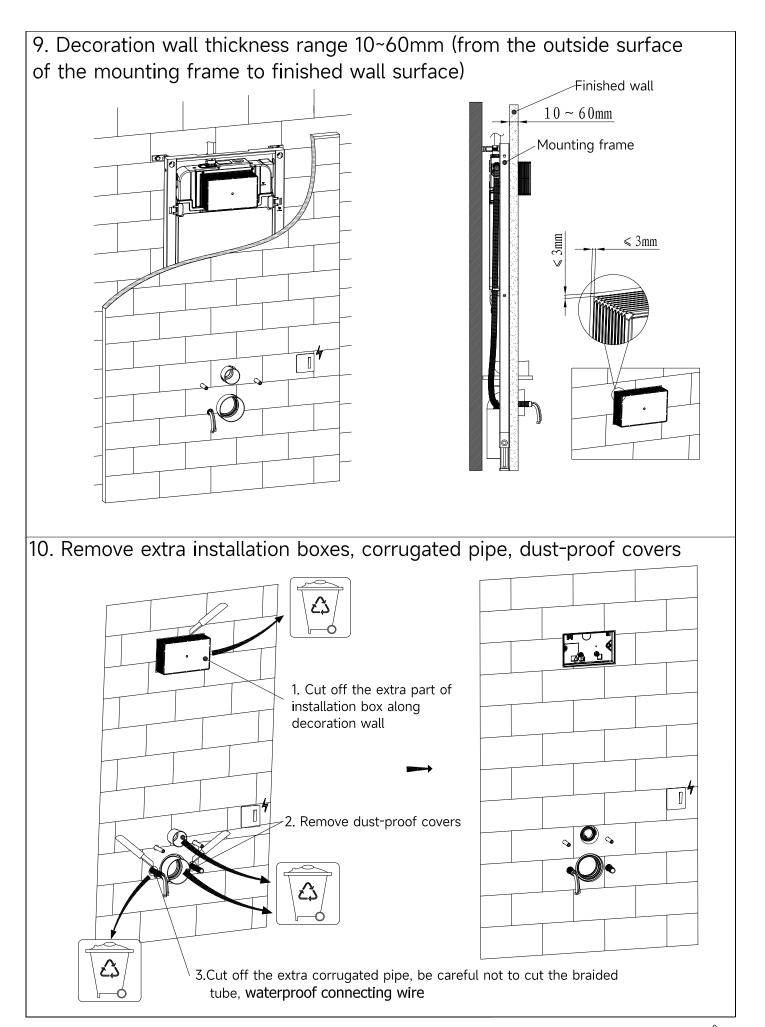

#### NOTES:

- Mount before bricks building.
  All size unit in MM.
- 3. Follow the material product, should there is an unconformity with drawing.