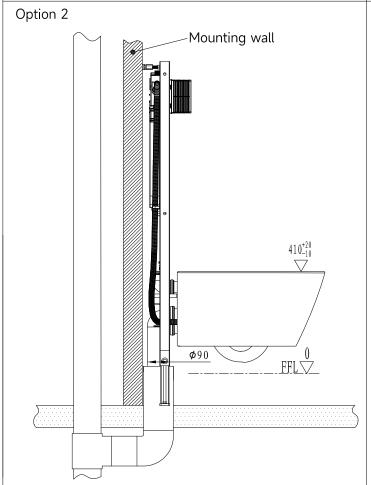

### 1. Drainage System Layout

Drawing 1 to 3 are three different installation systems for drain pipe. Customer should confirm whichever installation system according to drainage outlet position. If drainage outlet does not fall within the three systems, customer should follow one of three drainage system layout to correspond installation of our concealed cistern.