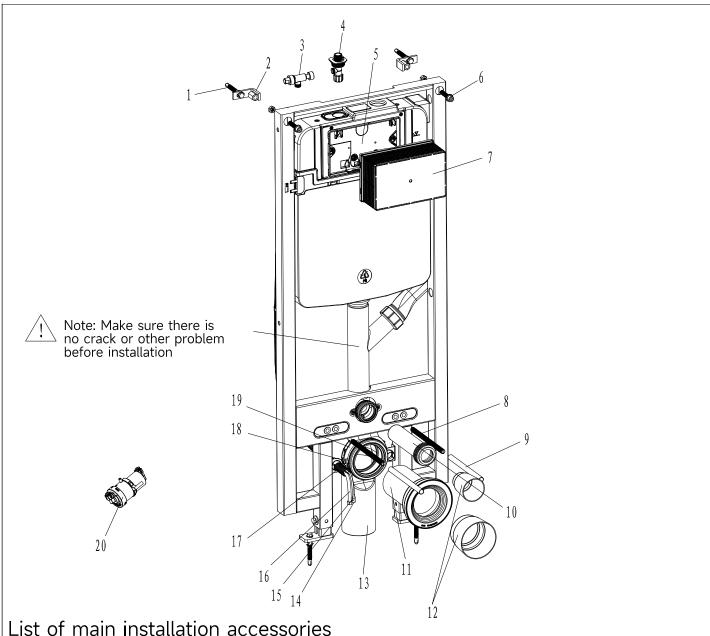

| LIST OF Main Installation accessories |                                |                 |                                                                                                          |
|---------------------------------------|--------------------------------|-----------------|----------------------------------------------------------------------------------------------------------|
| No.                                   | Description                    | Qty             | Function                                                                                                 |
| 1                                     | Expansion screw                | 4               | Fix the frame and fixed angle                                                                            |
| 2                                     | Wall fixing bracket            | 2               | Fixation of frame                                                                                        |
| 3                                     | T- connector                   | 1               | To connect braided pipe                                                                                  |
| 4                                     | Angle valve                    | 1               | Water inlet switch of fill valve                                                                         |
| 5                                     | Cistern cover                  | 1               | To fix bracket and seal water tank                                                                       |
| 6                                     | Socket head screw              | 2               | To mount and lock metal frame to wall bracket                                                            |
| 7                                     | Installation box               | 1               | Reserve space for installing push plate and avoid dust or other dirt entering cistern when building wall |
| 8                                     | Connecting stud                | 2               | To mount ceramic bowl                                                                                    |
| 9                                     | Protective cover               | 2               | To protect connecting screw at wall building                                                             |
| 10                                    | Straight pipe                  | 1               | To supply water from cistern to toilet (Length to be adjusted according to wall thickness)               |
| 11                                    | Connecting pipe                | 11              |                                                                                                          |
| 12                                    | Big and small dust proof plugs | 1pc for<br>each | To reserve space for straight pipe and bend pipe during wall building                                    |
| 13                                    | Sewage pipe                    | 1               | To discharge waste from toilet                                                                           |
| 14                                    | Deodorization connecting cable | 1               | To supply 12V DC power and deodorization signal by connecting smart toilet and deodorization module      |
| 15                                    | Air tube                       | 1               | To supply air for pneumatic flush valve by connecting smart toilet and pneumatic flush valve             |
| 16                                    | Water supply pipe              | 1               | To supply water for smart toilet                                                                         |
| 17                                    | Guiding pipe                   | 2               | To protect electricity cable and water supply pipe                                                       |
| 18                                    | Clamp                          | 1               | To mount draining syphon                                                                                 |
| 19                                    | Fixing bracket                 | 1               |                                                                                                          |
| 20                                    | Air controlling device         | 1               | To control air inlet                                                                                     |