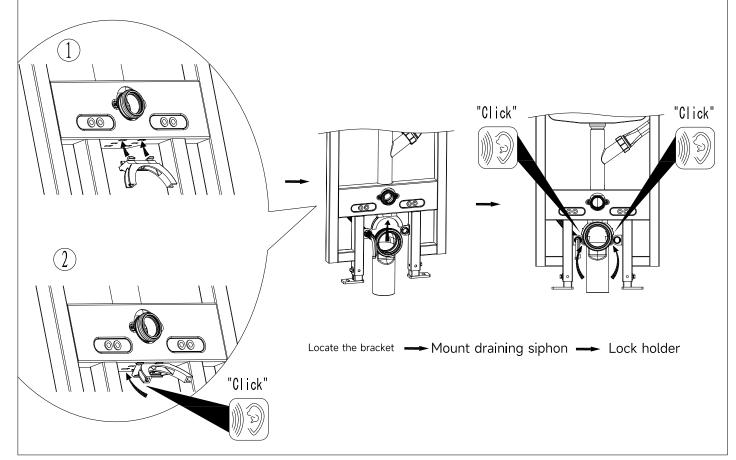

r drain pipe. Customer should confirm whichever installation system according to drainage outlet position. If drainage outlet does not fall within the three systems, customer should follow one of three drainage system layout to correspond installation of our concealed cistern.







**-9-**







#### 8.2 Installation steps of corrugated pipe (protect circuit connection line)



## Installation steps of corrugated pipe (protect circuit connection line)

- Penetrate one end of the corrugated pipe into the back of the iron frame with a round hole of pipe clamp.
- 2. Insert the other end into the circuit breaker-junction box (Users buy it by themselves)



Circuit breaker-junction box (not supplied)

Note: Please review installation manual of smart toilet for connection of power cable